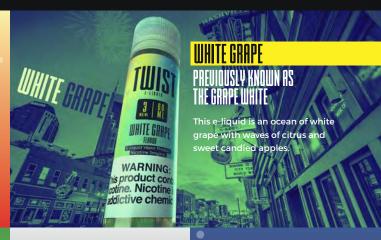

otine. Nicotine is an addictive chemical.



This product contains nicotine. Nicotine is an addictive chemical.



This product contains nicotine. Nicotine is an addictive chemical.



# RED NO. 1 PREVIOUSLY KNOWN AS WATERMELON MADNESS

This is a unique e-liquid that delivers an amazing flavor of pure and sweet red watermelons.

#### PINK O Previously known as ICED Pink Punch

Pink lemon extracts inspired by a favorite summertime drink gets a punch of fruit flavors and menthol for a chilled effect.





#### **GREEN NO. 1**

#### PREVIOUSLY KNOWN AS Honeydew Melon Chew

Flavor extracts of sweet honeydew melons and juicy cantaloupes combine to create a delicious e-liquid taste.



This product contains nicotine. Nicotine is an addictive chemical.



dazzling e-liquid

taste like no other.









#### GRAPE BERRY MIX Mixed berry flavors are expertly blended with the sweet taste of grape to create an unforgettable e-liquid that your palate will never forget.





This product contains nicotine. Nicotine is an addictive chemical.





## WHITE NO. 1 PREUIOUSLY KNOWN RS

A delightfully tasty white pineapple gummy flavor, with a hint of sour undertones, this chewy treat will lay bear a delightful flavor experience that you'll never forget.



#### RHINBOW NO. 1

#### PHEUIOUSLY KNOWN HS Sour rainbow

A taste of this rainbow is a mash up of colorful fruit flavors with a burst of sour taffy at the finish.



## CHILLED REMIK PREVIOUSLY KNOWN AS

Keep your mouth watering and taste buds tingling with this blend of sweet watermelon and cool menthol.

This product contains nicotine.