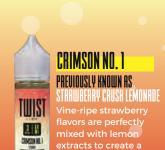

#### CRIMSON NO. 1

#### PREUIOUSLY KNOWN AS Strawberry Crush Lemonade

Vine-ripe strawberry flavors are perfectly mixed with lemon extracts to create a dazzling e-liquid taste like no other.