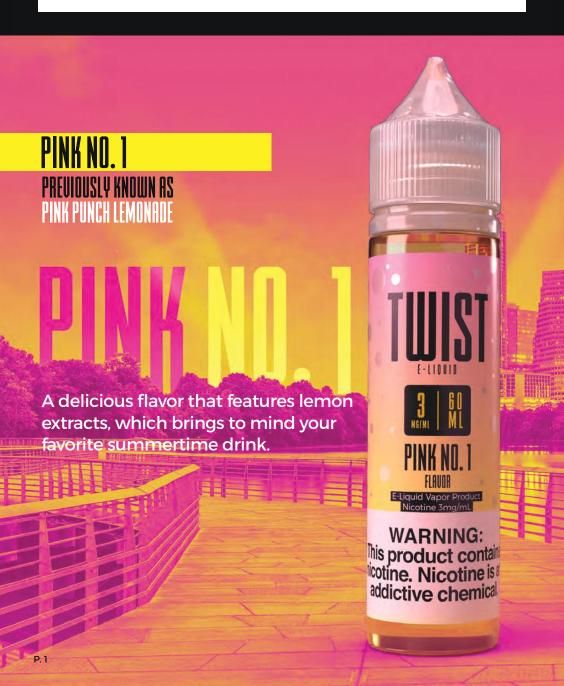

# PINK NO. 1 PREVIOUSLY KNOWN AS

A delicious flavor that features lemon extracts, which brings to mind your favorite summertime drink.