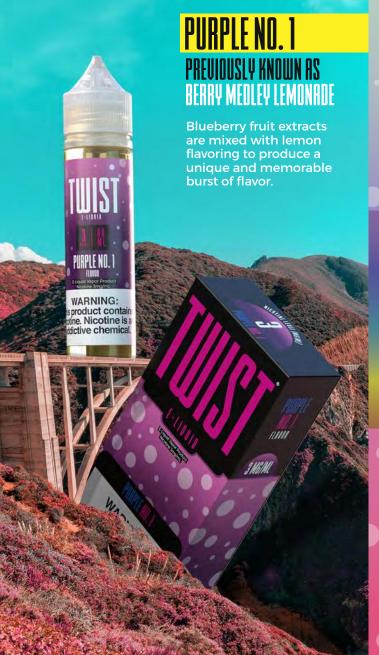

#### PURPLE NO. 1

#### PREUIOUSLY KNOWN AS Berry Medley Lemonade

Blueberry fruit extracts are mixed with lemon flavoring to produce a unique and memorable burst of flavor.