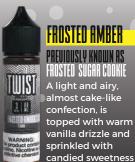

#### BANANA AMBER Previously known as

BANANA OATMEAL COOKIE

A mix or warm and chewy oatmeal cookie is loaded with fresh and creamy bananas to give your tastebuds a fresh from the oven tasting experience.