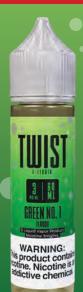

#### **GREEN NO. 1**

#### PREVIOUSLY KNOWN AS Honeydew Melon Chew

Flavor extracts of sweet honeydew melons and juicy cantaloupes combine to create a delicious e-liquid taste.

This product contains nicotine. Nicotine is an addictive chemical.